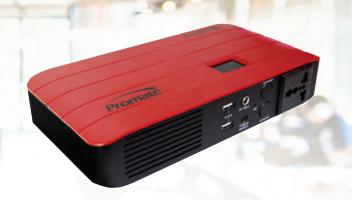

## **Usage & Features**

AC Output: 1 x 220V AC Outlet

Type - C: 1 x 2.25A / 20VDC

USB: 2 x 5V 2A Port

LED Light: 1 Watt

LED Display

Battery Level,
AC, DC

Car Jumper: N/A